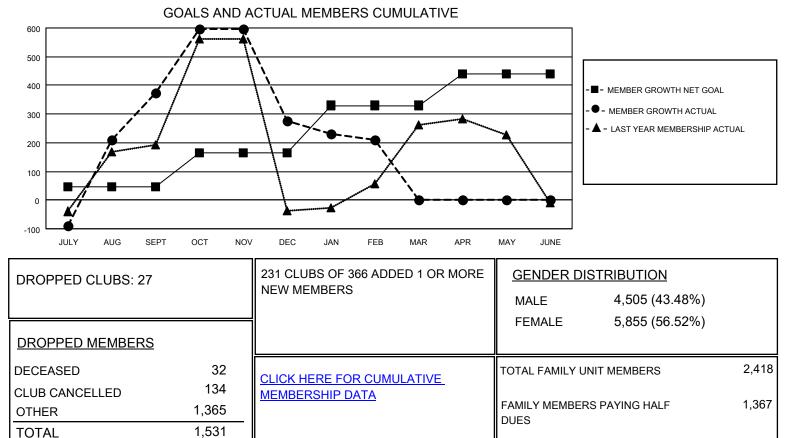

## GAT MONTHLY MEMBERSHIP PROGRESS REPORT

Multiple District 307

Results as of: 2/28/2021

LOCATION: INDONESIA

| Clubs                 |               |           |               | Members               |                         |                         |                                                    |
|-----------------------|---------------|-----------|---------------|-----------------------|-------------------------|-------------------------|----------------------------------------------------|
| RESULTS FOR 2020-2021 |               |           |               | RESULTS FOR 2020-2021 |                         |                         |                                                    |
| QUARTER               | NEW CLUB GOAL | NEW CLUBS | DROPPED CLUBS | QUARTER ME            | MBER GROWTH NET<br>GOAL | MEMBER GROWTH<br>ACTUAL | DROPPED<br>MEMBERS ACTUAL<br>(including transfers) |
| JULY/AUG/SEPT         | 2             | 6         | 6             | JULY/AUG/SEPT         | 45                      | 849                     | 437                                                |
| OCT/NOV/DEC           | 4             | 10        | 0             | OCT/NOV/DEC           | 120                     | 723                     | 808                                                |
| JAN/FEB/MAR           | 6             | 4         | 21            | JAN/FEB/MAR           | 165                     | 251                     | 287                                                |
| APR/MAY/JUNE          | 4             | 0         | 0             | APR/MAY/JUNE          | 110                     | 0                       | 0                                                  |