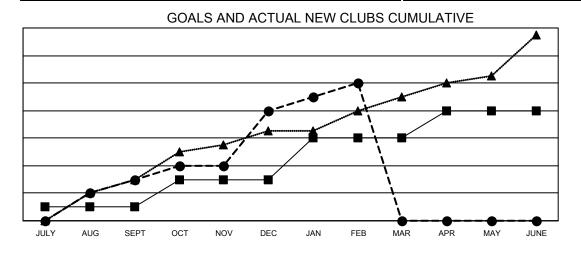

## GAT MONTHLY MEMBERSHIP PROGRESS REPORT

Multiple District 307

Results as of: 2/28/2021

LOCATION: INDONESIA

| Clubs                 |               |           |               | Members               |                         |                         |                                                    |
|-----------------------|---------------|-----------|---------------|-----------------------|-------------------------|-------------------------|----------------------------------------------------|
| RESULTS FOR 2020-2021 |               |           |               | RESULTS FOR 2020-2021 |                         |                         |                                                    |
| QUARTER               | NEW CLUB GOAL | NEW CLUBS | DROPPED CLUBS | QUARTER ME            | MBER GROWTH NET<br>GOAL | MEMBER GROWTH<br>ACTUAL | DROPPED<br>MEMBERS ACTUAL<br>(including transfers) |
| JULY/AUG/SEPT         | 2             | 6         | 6             | JULY/AUG/SEPT         | 45                      | 849                     | 437                                                |
| OCT/NOV/DEC           | 4             | 10        | 0             | OCT/NOV/DEC           | 120                     | 723                     | 808                                                |
| JAN/FEB/MAR           | 6             | 4         | 21            | JAN/FEB/MAR           | 165                     | 251                     | 287                                                |
| APR/MAY/JUNE          | 4             | 0         | 0             | APR/MAY/JUNE          | 110                     | 0                       | 0                                                  |

- CURRENT YEAR ACTUAL NEW CLUBS

- LAST YEAR ACTUAL NEW CLUBS

MBR0181

© Copyright 2021, Lions Clubs International, All Rights Reserved.